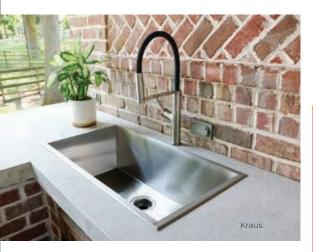

# **KRAUS**

The KRAUS, faceted stainless steel sinks are designed for convenience, offering easy installation for a remodel or new construction. Complete with mounting decks that create a beautifully finished look, these sinks can be mounted over any kind of kitchen counter for maximum design flexibility.

These top mount/drop-in sinks are comprised of a durable, wear-resistant stainless steel, featuring industry-best NoiseDefend™ soundproofing technology while designed to handle the toughest messes.

Moderno porcelain countertops have long been known for their aesthetic qualities, but today they have truly revolutionized kitchen and bathroom offerings with two top brand sinks: