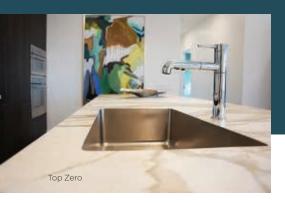

# **TOP ZERO**

Don't sacrifice design for performance! Top Zero stainless steel sinks are attached flush to the countertop surface for a sleek, vanishing-edge appearance. With its patented design, this is the only true rimless flush-mount sink on the market.

Top Zero sinks seamlessly eliminate the trouble gap between the countertop and the sink, creating one less place to continuously maintain and keep clean in the kitchen.

SEAMLESS EDGE 18-GAUGE STAINLESS STEEL SINK