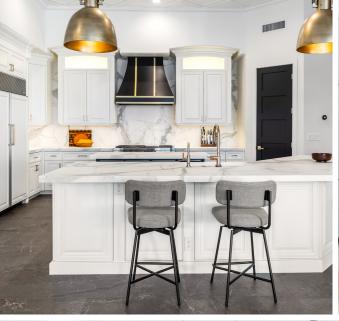

#### **DURABLE & RESISTANT**

Large-format porcelain, sintered stone, and ultra-compact surfaces (63"x126") are highly durable, scratch, stain, and heat-resistant, ideal for high-use kitchen and bathroom environments.

### **DESIGN VERSATILITY**

Offering a seamless, modern look with fewer grout lines, these materials come in a wide range of colors, patterns, and finishes, allowing for creative designs mimicking natural stone, concrete, or wood.

## MATERIAL, FABRICATION & INSTALLATION

Moderno Porcelain Works specializes in the fabrication and installation of ultra-luxe large-format porcelain, sintered stone, and ultra-compact slabs (63"x126") in residential and commercial markets.