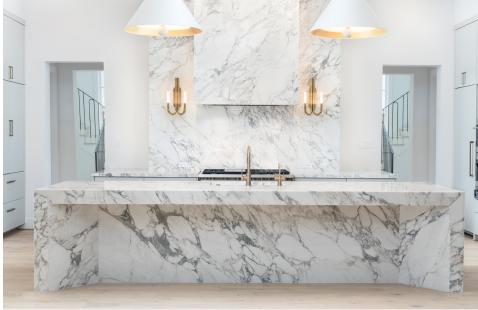

#### **DURABLE & RESISTANT**

Large-format porcelain, sintered stone, and ultra-compact surfaces (63"x126") are highly durable, scratch, stain, and heat-resistant, ideal for high-use kitchen and bathroom environments.

### **DESIGN VERSATILITY**

Offering a seamless, modern look with fewer grout lines, these materials come in a wide range of colors, patterns, and finishes, allowing for creative designs mimicking natural stone, concrete, or wood.

## MATERIAL, FABRICATION & INSTALLATION

Moderno Porcelain Works specializes in the fabrication and installation of ultra-luxe large-format porcelain, sintered stone, and ultra-compact slabs (63"x126") in residential and commercial markets.