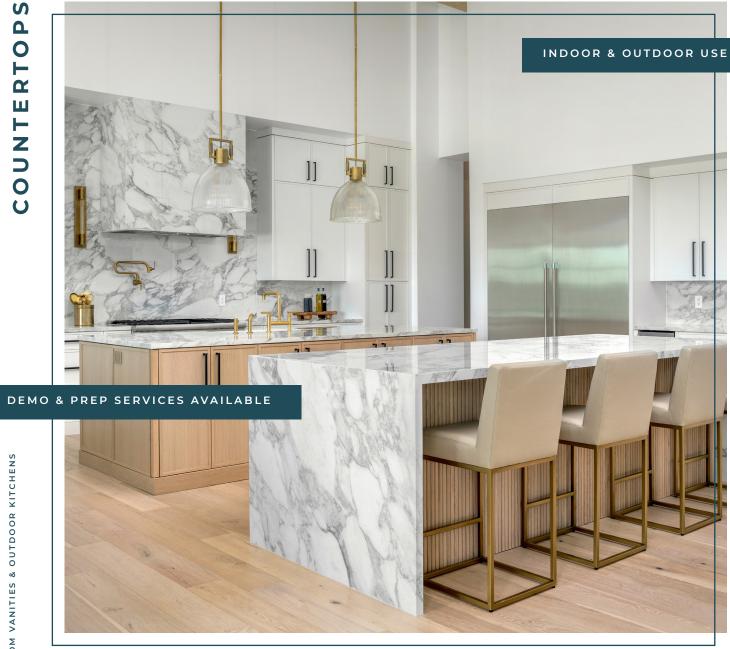

#### **DURABLE & RESISTANT**

Large-format porcelain, sintered stone, and ultra-compact surfaces (63"x126") are highly durable, scratch, stain, and heat-resistant, ideal for high-use kitchen and bathroom environments.

#### **HEAT & UV RESISTANCE**

These surfaces withstand high temperatures and UV exposure without discoloration, making them great for outdoor applications.

### **DESIGN VERSATILITY**

Offering a seamless, modern look with fewer grout lines, these materials come in a wide range of colors, patterns, and finishes, allowing for creative designs mimicking natural stone, concrete, or wood.

## MATERIAL, FABRICATION & INSTALLATION

Moderno Porcelain Works specializes in the fabrication and installation of ultra-luxe large-format porcelain, sintered stone, and ultra-compact slabs (63"x126") in residential and commercial markets.