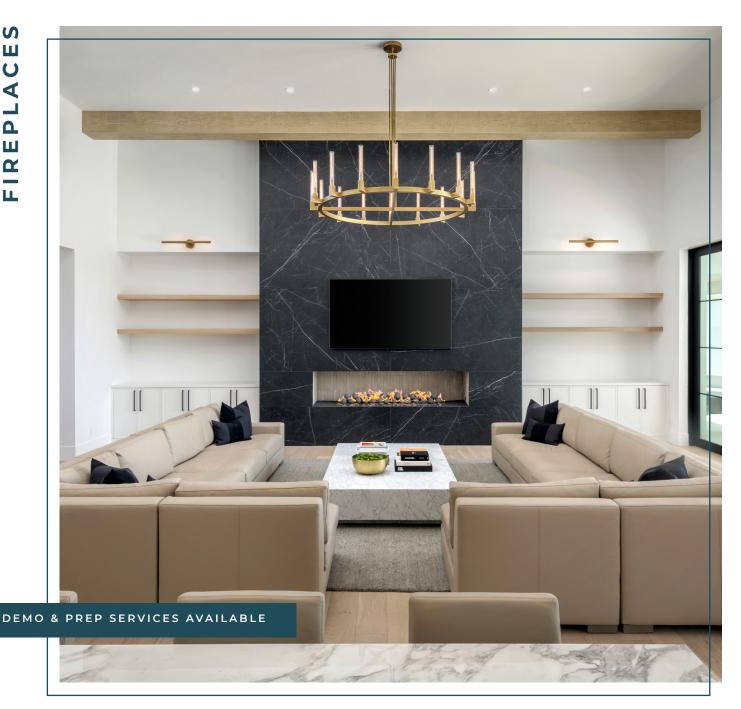

# FIREPLACES

## HEAT RESISTANT

Large-format porcelain, sintered stone, and ultra-compact surfaces withstand high temperatures without warping or cracking, ensuring safety and longevity.

### **DESIGN AESTHETICS**

Large-format porcelain slabs (63"x126") provide a seamless, elegant look with various colors and textures to suit any style.

### OVERLAY OPTION

You can update your fireplace by overlaying large-format porcelain and sintered stone without the need for complete tile removal. No demo needed.

START YOUR FIREPLACE PROJECT