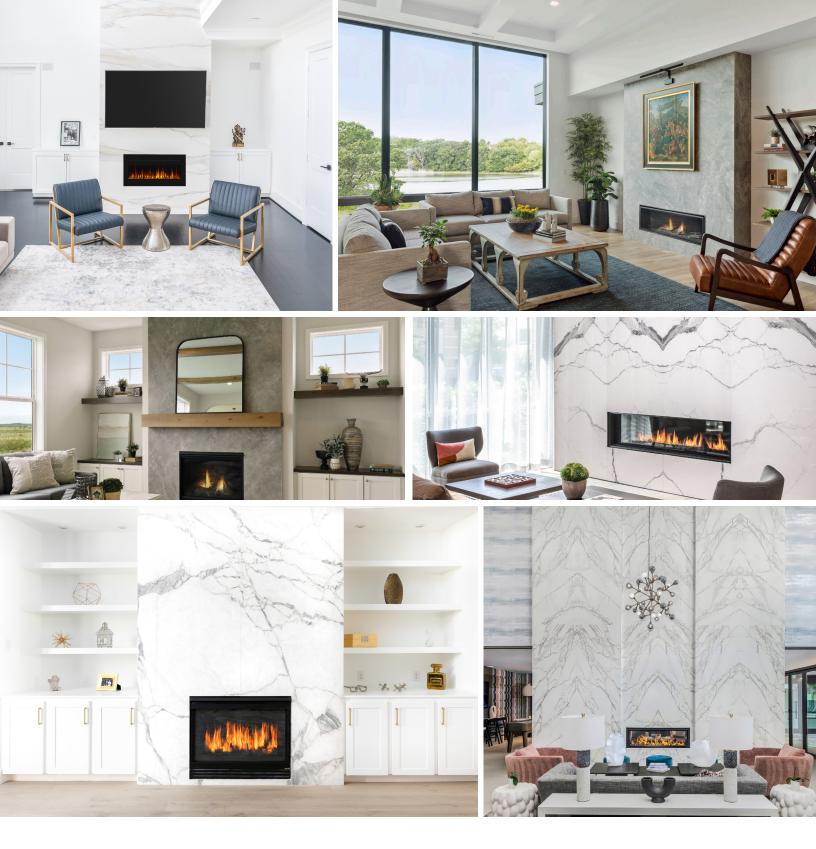

# FIREPLACES

## HEAT RESISTANT

Large-format porcelain, sintered stone, and ultra-compact surfaces withstand high temperatures without warping or cracking, ensuring safety and longevity.

### **DESIGN AESTHETICS**

Large-format porcelain slabs (63"x126") provide a seamless, elegant look with various colors and textures to suit any style.

### OVERLAY OPTION

You can update your fireplace by overlaying large-format porcelain and sintered stone without the need for complete tile removal. No demo needed.

START YOUR FIREPLACE PROJECT