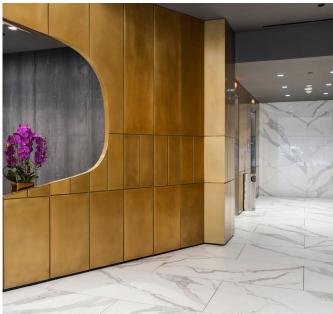

### **DESIGN VERSATILITY**

With a wide range of designs, colors, and patterns, these materials mimic natural stone, marble, wood, concrete, and unique textures, allowing designers and homeowners to achieve their desired look.

# SEAMLESS APPEARANCE

Large-format slabs (63"x126") offer a visually appealing, continuous surface by reducing grout lines compared to smaller tiles, giving a more expansive and sophisticated appearance.