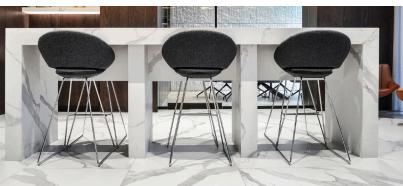

### **DESIGN VERSATILITY**

With a wide range of designs, colors, and patterns, these materials mimic natural stone, marble, wood, concrete, and unique textures, allowing designers and homeowners to achieve their desired look.

# SEAMLESS APPEARANCE

Large-format slabs (63"x126") offer a visually appealing, continuous surface by reducing grout lines compared to smaller tiles, giving a more expansive and sophisticated appearance.