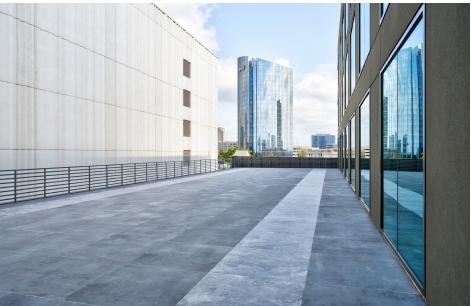

#### DURABILITY

Large-format porcelain, sintered stone, and ultra-compact surfaces are highly durable, resistant to wear, scratching, staining, and fading, and can withstand heavy foot traffic.

# LOW MAINTENANCE

These non-porous surfaces are easy to clean and require no ideal for high-traffic areas and commercial spaces.