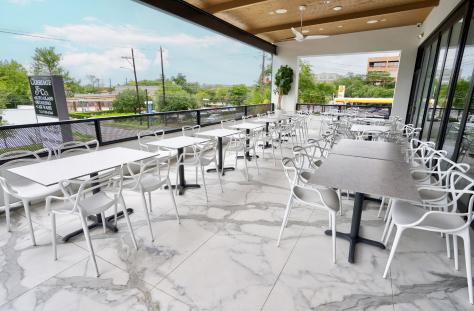

#### DURABILITY

Large-format porcelain, sintered stone, and ultra-compact surfaces are highly durable, resistant to wear, scratching, staining, and fading, and can withstand heavy foot traffic.

# LOW MAINTENANCE

These non-porous surfaces are easy to clean and require no ideal for high-traffic areas and commercial spaces.

# MATERIAL, FABRICATION & INSTALLATION

Moderno Porcelain Works specializes in the fabrication and installation of ultra-luxe large-format porcelain, sintered stone, and ultra-compact slabs (63"x126") in residential and commercial markets.