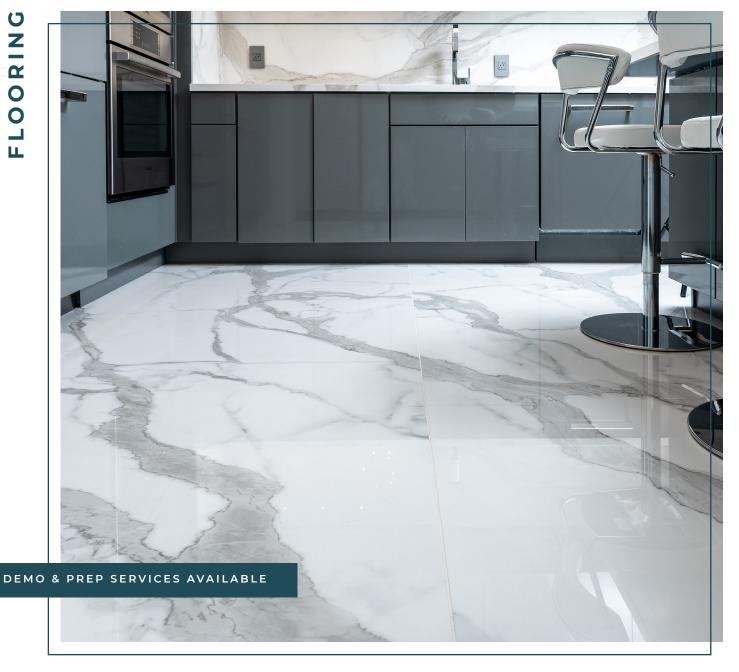

# SEAMLESS APPEARANCE

Large-format slabs (63"x126") offer a visually appealing, continuous surface by reducing grout lines compared to smaller tiles, giving a more expansive and sophisticated appearance.

# MATERIAL, FABRICATION & INSTALLATION

Moderno Porcelain Works specializes in the fabrication and installation of ultra-luxe large-format porcelain, sintered stone, and ultra-compact slabs (63"x126") in residential and commercial markets.