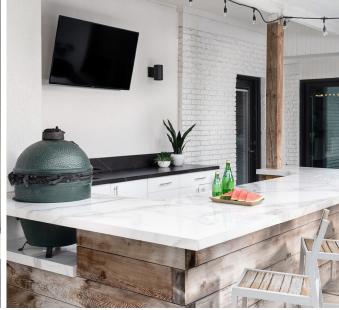

# DURABILITY

Large-format porcelain, sintered stone, and ultra-compact surfaces (63"x126") are highly durable and resistant to UV rays, extreme temperatures, moisture, and freeze-thaw cycles, ideal for outdoor use.

# MATERIAL, FABRICATION & INSTALLATION

Moderno Porcelain Works specializes in the fabrication and installation of ultra-luxe large-format porcelain, sintered stone, and ultra-compact slabs (63"x126") in residential and commercial markets.