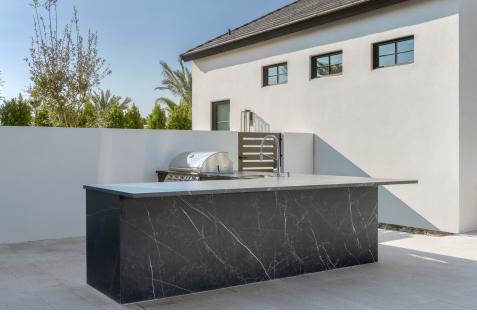

# DURABILITY

Large-format porcelain, sintered stone, and ultra-compact surfaces (63"x126") are highly durable and resistant to UV rays, extreme temperatures, moisture, and freeze-thaw cycles, ideal for outdoor use.

# MATERIAL, FABRICATION & INSTALLATION

Moderno Porcelain Works specializes in the fabrication and installation of ultra-luxe large-format porcelain, sintered stone, and ultra-compact slabs (63"x126") in residential and commercial markets.