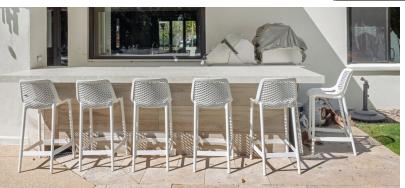

# DURABILITY

Large-format porcelain, sintered stone, and ultra-compact surfaces (63"x126") are highly durable and resistant to UV rays, extreme temperatures, moisture, and freeze-thaw cycles, ideal for outdoor use.

# MATERIAL, FABRICATION & INSTALLATION

Moderno Porcelain Works specializes in the fabrication and installation of ultra-luxe large-format porcelain, sintered stone, and ultra-compact slabs (63"x126") in residential and commercial markets.