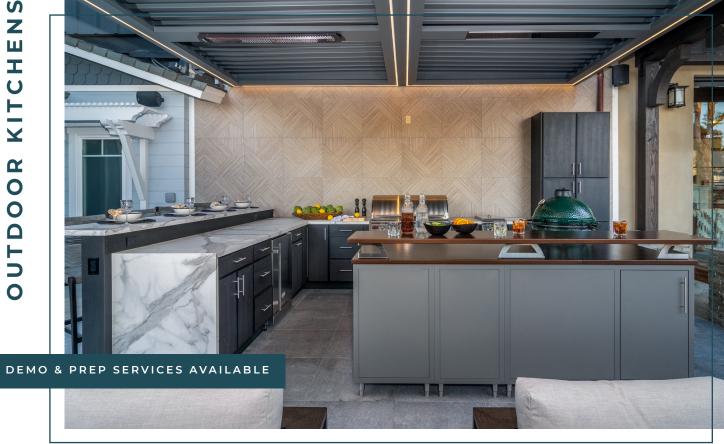

# MATERIAL, FABRICATION & INSTALLATION

Moderno Porcelain Works specializes in the fabrication and installation of ultra-luxe large-format porcelain, sintered stone, and ultra-compact slabs (63"x126") in residential and commercial markets.