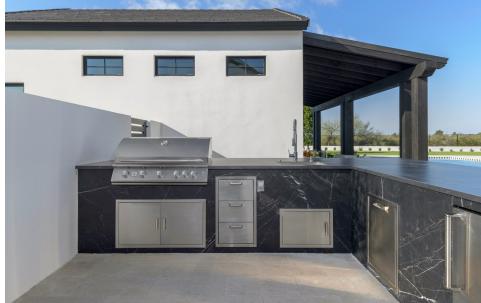

# DURABILITY

Large-format porcelain, sintered stone, and ultra-compact surfaces (63"x126") are highly durable and resistant to UV rays, extreme temperatures, moisture, and freeze-thaw cycles, ideal for outdoor use.

# MATERIAL, FABRICATION & INSTALLATION

Moderno Porcelain Works specializes in the fabrication and installation of ultra-luxe large-format porcelain, sintered stone, and ultra-compact slabs (63"x126") in residential and commercial markets.