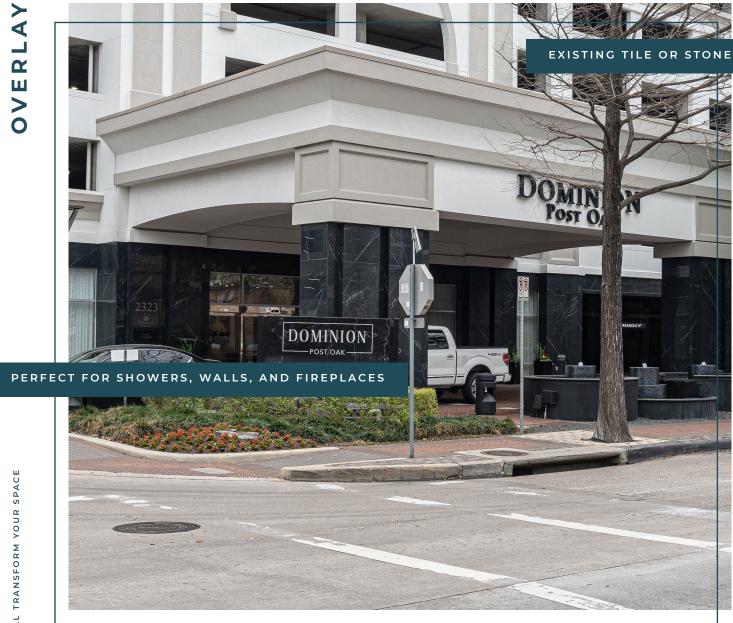

#### DESIGN FREEDOM

Explore endless design possibilities with our large-format porcelain, sintered stone, and ultracompact surfaces (63"x126"). Choose from a wide range of colors, patterns, and textures to create your perfect look.