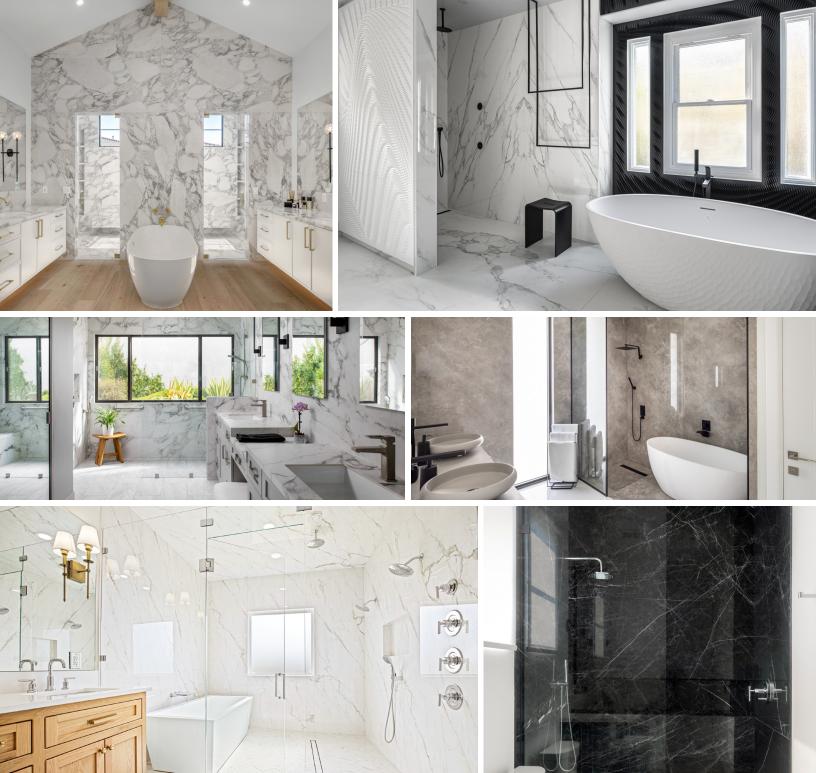

## DESIGN VERSATILITY

The wide range of colors, patterns, and textures available allowing you to create a shower space that suits your personal style and complements the overall bathroom design. We also provide matching vanities, benches, niches, and flooring.

## MATERIAL, FABRICATION & INSTALLATION

Moderno Porcelain Works specializes in the fabrication and installation of ultra-luxe large-format porcelain, sintered stone, and ultra-compact slabs (63"x126") in residential and commercial markets.